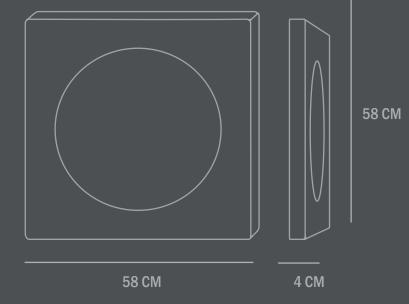

## Product no: 213009

Type: Wall Art - Indoor

Colour: Dark Grey

Material: Sustainable Paper Mass

Care instructions: Use a soft dry cloth to clean the product. Do not use household cleaners.

Dimensions: L58 /W4 /H58 CM